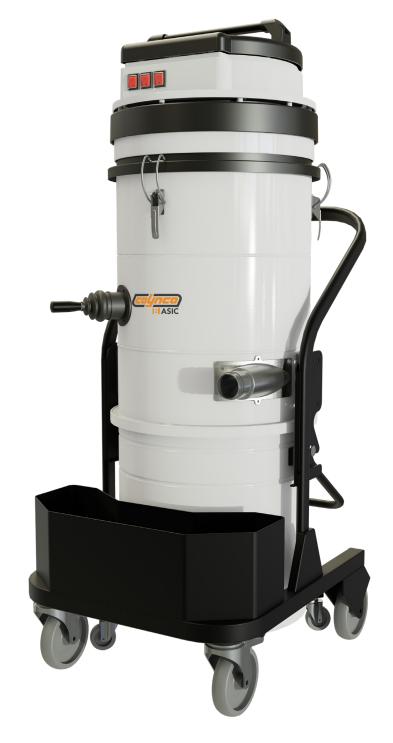

Basic BM 375 is the most classic and common single-phase industrial vacuum cleaner. 3 by-pass motors and conventional filtration with pocket or stellar filter. It responds to many non-specific applications in the industrial field and in cases where there are no problems concerning large quantities of powders, especially those of fine granulometry.

| TECHNICAL FEATURES       |                        | <b>SILINE BASIC</b>    |
|--------------------------|------------------------|------------------------|
| MODELS                   | BM 375 ↔               | WM 375 €               |
| MOTORIZATION             | n°3 By-pass            | n°3 By-pass            |
| POWER                    | 3300 W                 | 3300 W                 |
| VOLTAGE                  | 230 V                  | 230 V                  |
| FREQUENCY                | 50/60 Hz               | 50/60 Hz               |
| AMPERAGE                 | 14,4 A                 | 14,4 A                 |
| AIRFLOW                  | 510 m³/h               | 510 m³/h               |
| DEPRESSION               | 230 mBar               | 230 mBar               |
| Ø NOZZLE                 | Tangential Ø 60 mm     | Central Ø 60 mm        |
| BODY DIAMETER            | Ø 460 mm               | Ø 460 mm               |
| DIMENSIONS               | 80x60x152 cm           | 80x60x152 cm           |
| WEIGHT                   | 62 Kg                  | 62 Kg                  |
| FILTERING SYSTEM         | BM 375                 | WM 375                 |
| FILTER TYPE              | Stellar polyester      | Stellar polyester      |
| PRIMARY FILTER - SURFACE | 20.000 cm <sup>2</sup> | 20.000 cm <sup>2</sup> |
| FILTER MEDIA             | L                      | L                      |
| SECONDARY FILTER         | NO                     | NO                     |
| FILTER CLEANING          | Manual shaking         | Manual shaking         |
| COLLECTION SYSTEM        | BM 375                 | WM 375                 |
| CAPACITY                 | Barrel 75l             | Barrel 75l             |