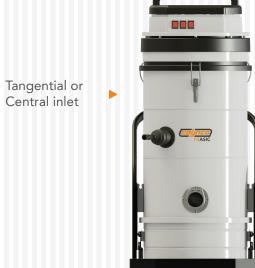

## BM 375 BASIC

Models with tangential inlet

## WM 375 BASIC

Models with central inlet

20.000 cm<sup>2</sup>

NOMEX

M+PTFE

30.000 cm<sup>2</sup>

3 By-pass motors

Easy system for undocking the barrel