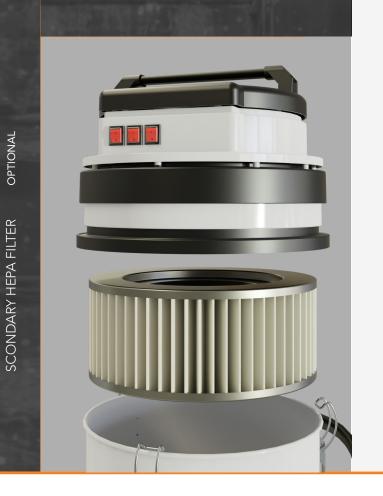

| TECHNICAL FEATURES       |                        | <b>SILINE BASIC</b>    |
|--------------------------|------------------------|------------------------|
| MODELS                   | BM 375 ↔               | WM 375 €               |
| MOTORIZATION             | n°3 By-pass            | n°3 By-pass            |
| POWER                    | 3300 W                 | 3300 W                 |
| VOLTAGE                  | 230 V                  | 230 V                  |
| FREQUENCY                | 50/60 Hz               | 50/60 Hz               |
| AMPERAGE                 | 14,4 A                 | 14,4 A                 |
| AIRFLOW                  | 510 m³/h               | 510 m³/h               |
| DEPRESSION               | 230 mBar               | 230 mBar               |
| Ø NOZZLE                 | Tangential Ø 60 mm     | Central Ø 60 mm        |
| BODY DIAMETER            | Ø 460 mm               | Ø 460 mm               |
| DIMENSIONS               | 80x60x152 cm           | 80x60x152 cm           |
| WEIGHT                   | 62 Kg                  | 62 Kg                  |
| FILTERING SYSTEM         | BM 375                 | WM 375                 |
| FILTER TYPE              | Stellar polyester      | Stellar polyester      |
| PRIMARY FILTER - SURFACE | 20.000 cm <sup>2</sup> | 20.000 cm <sup>2</sup> |
| FILTER MEDIA             | L                      | L                      |
| SECONDARY FILTER         | NO                     | NO                     |
| FILTER CLEANING          | Manual shaking         | Manual shaking         |
| COLLECTION SYSTEM        | BM 375                 | WM 375                 |
| CAPACITY                 | Barrel 75l             | Barrel 75l             |