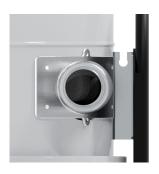

IONS               | 80x60x152 cm           | 80x60x152 cm           |
| WEIGHT                   | 62 Kg                  | 62 Kg                  |
| FILTERING SYSTEM         | BM 375                 | WM 375                 |
| FILTER TYPE              | Stellar polyester      | Stellar polyester      |
| PRIMARY FILTER - SURFACE | 20.000 cm <sup>2</sup> | 20.000 cm <sup>2</sup> |
| FILTER MEDIA             | L                      | L                      |
| SECONDARY FILTER         | NO                     | NO                     |
| FILTER CLEANING          | Manual shaking         | Manual shaking         |
| COLLECTION SYSTEM        | BM 375                 | WM 375                 |
| CAPACITY                 | Barrel 75l             | Barrel 75l             |

## BM 375 BASIC



Models with tangential inlet

## WM 375 BASIC



Models with central inlet













20.000 cm<sup>2</sup>

NOMEX

M+PTFE

30.000 cm<sup>2</sup>

3 By-pass motors

Easy system for undocking the barrel