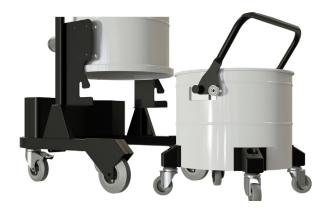

## WM 375 BASIC

Models with central inlet

20.000 cm<sup>2</sup>

NOMEX

M+PTFE

30.000 cm<sup>2</sup>

3 By-pass motors

Easy system for undocking the barrel