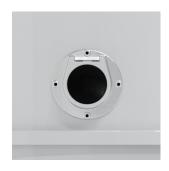

## WM 375 BASIC

Models with central inlet

20.000 cm<sup>2</sup>

NOMEX

M+PTFE

30.000 cm<sup>2</sup>

3 By-pass motors

Easy system for undocking the barrel