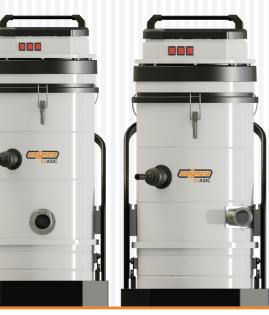

## BM 375 BASIC

Models with tangential inlet

## WM 375 BASIC

Models with central inlet

20.000 cm<sup>2</sup>

NOMEX

M+PTFE

30.000 cm<sup>2</sup>

3 By-pass motors

Easy system for undocking the barrel