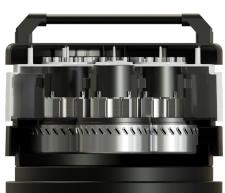

## WM 375 BASIC

Models with central inlet

20.000 cm<sup>2</sup>

NOMEX

M+PTFE

30.000 cm<sup>2</sup>

3 By-pass motors

Easy system for undocking the barrel